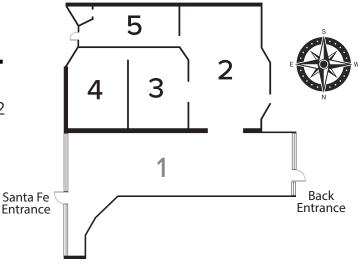

### FRANK SHAW Reconsider September 28 - December 31, 2022

#### **Artwork Map**





- 1. What Happened?, various materials
- 2. Inheiritance, tags and keys
- 3. The Haunt, wood
- 4. *View Lost,* window, 6 mysteries some paper tags
- 5. *Baggage,* suitcase and various papers
- 6. Atonement, ruler
- 7. Letters from God, metal, gold leaf
- 8. Backwards, wood, metal and rope
- 9. Synecdoche, wood
- 10. So It Goes, metal pails
- 11. The Answers, various materials
- 12. The Hallowed, wood
- 13 *Reckoning (A trace of what it was),* Ink on velum
- 14. Household primer, metal and wood
- 15. 34,432 Days, various materials
- 16. Salvaged dream, wood
- 17. Uncoupled, rope
- 18. Innermost of All, cabinet and copper

## **Gallery 3**



# Gallery 4



- 1. So We Go, wooden stools and drop cloth
- 2. There, Then, wood and drop cloth
- 3. Indecipherable Days, graphite on paper
- 4. C