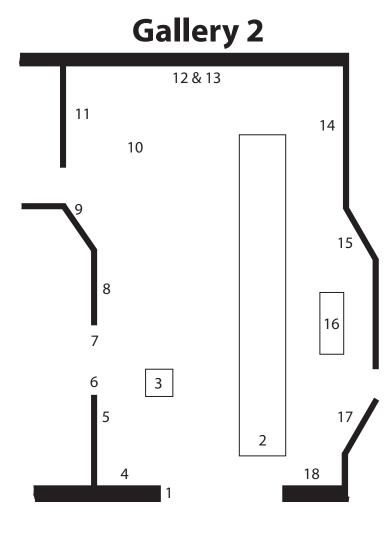

#### **Artwork Map**

- 1. What Happened?, various materials
- 2. Inheiritance, tags and keys
- 3. The Haunt, wood
- 4. *View Lost,* window, 6 mysteries some paper tags
- 5. *Baggage,* suitcase and various papers
- 6. Atonement, ruler
- 7. Letters from God, metal, gold leaf
- 8. Backwards, wood, metal and rope
- 9. Synecdoche, wood
- 10. So It Goes, metal pails
- 11. The Answers, various materials
- 12. The Hallowed, wood
- 13 *Reckoning (A trace of what it was),* Ink on velum
- 14. Household primer, metal and wood
- 15. 34,432 Days, various materials
- 16. Salvaged dream, wood
- 17. Uncoupled, rope
- 18. Innermost of All, cabinet and copper